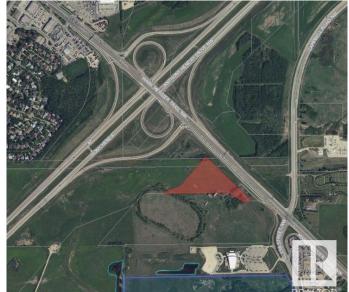

### \$2,151,000

Bedroom, Bathroom, Land Commercial on 7.17 Acres

Anthony Henday Mistatim, Edmonton, AB

7.17 acres of land with direct exposure to Mark Messier Trail which has approximately 32,500 AAVPD (2017). Easy access to Anthony Henday and St. Albert. Potential for commercial, industrial or urban service uses.

#### **Essential Information**

MLS® # E4223098 Price \$2,151,000

Acres 7.17

Type Land Commercial

## **Community Information**

Address 15320 Mark Messier Tr Nw

Area Edmonton

Subdivision Anthony Henday Mistatim

City Edmonton

Province AB

Postal Code T6V 1H5