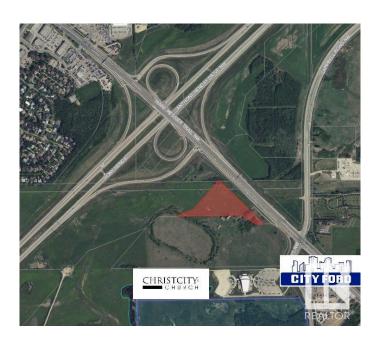

### \$2,151,000

Bedroom, Bathroom, Land Commercial on 7.17 Acres

Anthony Henday Mistatim, Edmonton, AB

7.17 acres of land with direct exposure to Mark Messier Trail which has approximately 32,500 AAVPD (2017). Easy access to Anthony Henday and St. Albert. Potential for commercial, industrial or urban service uses.

#### **Essential Information**

MLS® # E4223098 Price \$2,151,000

Acres 7.17

Type Land Commercial

## **Community Information**

Address 15320 Mark Messier Tr Nw

Area Edmonton

Subdivision Anthony Henday Mistatim

City Edmonton

Province AB

Postal Code T6V 1H5