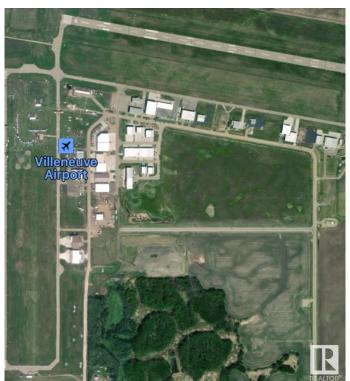

## \$650,000

Bedroom, Bathroom, Land Commercial on 0.46 Acres

Villeneuve Airport Industrial Park, Rural Sturgeon County, AB

An opportunity to OWN your land at the Villeneuve Airport! This 0.46 acre lot backs onto Taxiway "B" and is cleared and ready for development with municipal services at lot line. Villeneuve airport is EIA's satellite airport and is located only 35 minutes from downtown Edmonton and offers a congestion free and accessible location with a wide range of services for private and commercial operations. The airport currently offers GPS approaches, NAV Canada Air Traffic Control Tower, ILS operations and Canada Border Services Agency (CBSA) airport of entry CANPASS designation. A Strategic Plan in place for future development and expansion.