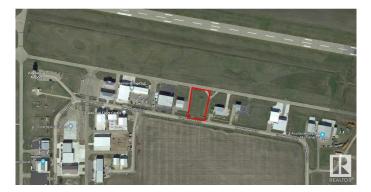

## \$650,000

Bedroom, Bathroom, Land Commercial on 0.46 Acres

Villeneuve Airport Industrial Park, Rural Sturgeon County, AB

An opportunity to OWN your land at the Villeneuve Airport! This 0.46 acre lot backs onto Taxiway "B" and is cleared and ready for development with municipal services at lot line. Villeneuve airport is EIA's satellite airport and is located only 35 minutes from downtown Edmonton and offers a congestion free and accessible location with a wide range of services for private and commercial operations. The airport currently offers GPS approaches, NAV Canada Air Traffic Control Tower, ILS operations and Canada Border Services Agency (CBSA) airport of entry CANPASS designation. A Strategic Plan in place for future development and expansion.

## **Community Information**

| Address     | # #17 27018 Sh 633 Hi             |
|-------------|-----------------------------------|
| Area        | Sturgeon                          |
| Subdivision | Villeneuve Airport Industrial Far |