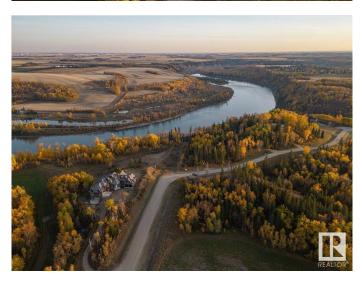

## \$647,000

0 Bedroom, 0.00 Bathroom, Rural on 1.87 Acres

None, Rural Parkland County, AB

Opportunity to build your dream Country home with walkout basement on a 1.87 acre river valley lot, on the north shore of the North Saskatchewan river. Secluded yet very close to city of Edmonton. Only 18 minutes drive to Windermere; easy access to Anthony Henday, about 11 mins. Close to Blackhawk and Petroleum Golf and Country Club. Utilities, Gas and Electricity are available at the property line. Please check it out.

## Exterior

Exterior Features Beach Access, Boating, Corner, Golf Nearby, Ravine View, River Valley View, River View, Water Front