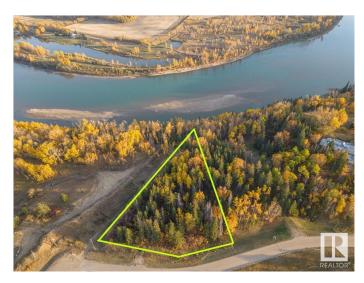

## \$647,000

0 Bedroom, 0.00 Bathroom, Rural on 1.87 Acres

None, Rural Parkland County, AB

Opportunity to build your dream Country home with walkout basement on a 1.87 acre river valley lot, on the north shore of the North Saskatchewan river. Secluded yet very close to city of Edmonton. Only 18 minutes drive to Windermere; easy access to Anthony Henday, about 11 mins. Close to Blackhawk and Petroleum Golf and Country Club. Utilities, Gas and Electricity are available at the property line. Please check it out.

## Exterior

Exterior Features Beach Access, Boating, Corner, Golf Nearby, Ravine View, River Valley View, River View, Water Front