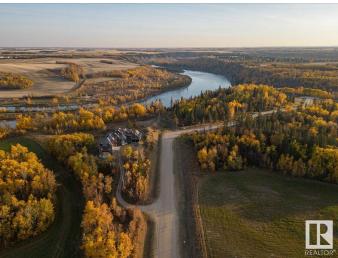

## \$647,000

0 Bedroom, 0.00 Bathroom, Rural on 1.87 Acres

None, Rural Parkland County, AB

Opportunity to build your dream Country home with walkout basement on a 1.87 acre river valley lot, on the north shore of the North Saskatchewan river. Secluded yet very close to city of Edmonton. Only 18 minutes drive to Windermere; easy access to Anthony Henday, about 11 mins. Close to Blackhawk and Petroleum Golf and Country Club. Utilities, Gas and Electricity are available at the property line. Please check it out.

## Exterior

Exterior Features Beach Access, Boating, Corner, Golf Nearby, Ravine View, River Valley View, River View, Water Front