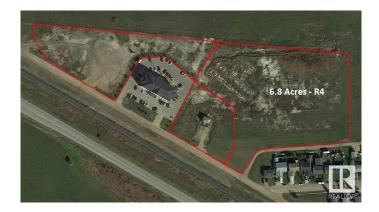

#### \$680,000

Bedroom, Bathroom, Land Commercial on 6.80 Acres

Lamont, Lamont, AB

6.8 acres of R4 zoned land - High density residential. Located adjacent to the Days Inn by Wyndham Lamont, and abutting existing residential. Land is serviced and ready for development. 1.2 and 1.4 acre commercial parcels also for sale, which will help service the needs of the hotel, this residential development land and the entire town of Lamont as well as the large workforce from the Industrial Heartland.