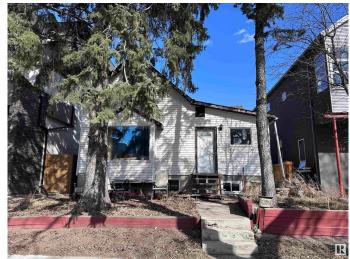

# \$499,900 - 9621 101 Street, Edmonton

MLS® #E4383383

# \$499,900

4 Bedroom, 3.00 Bathroom, 1,260 sqft Single Family on 0.00 Acres

Rossdale, Edmonton, AB

Infill lot in the desirable neighborhood of Rossdale with view of Legislature Building. Could be renovated to maintain a livable home. Has Jacuzzi and Sauna. Available for quick possession. Zoned for infills, and can accommodate a duplex or front to back 4-plex.

# **Community Information**

Address 9621 101 Street

Area Edmonton
Subdivision Rossdale
City Edmonton

County ALBERTA

Province AB

Postal Code T5K 0W7