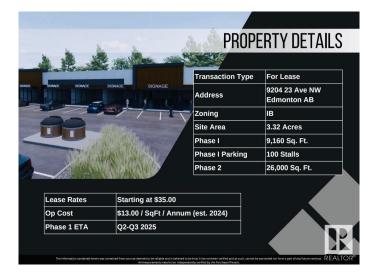

#### **\$0**

0 Bedroom, 0.00 Bathroom, Retail on 0.00 Acres

Parsons Industrial, Edmonton, AB

Welcome to District 23, Anchored by the renowned Starbucks Coffee, Daycare & Pizza this dynamic plaza offers a prime location, ensuring high foot traffic and visibility for businesses. With Starbucks as the cornerstone, District 23 invites a diverse mix of tenants to join this retail haven, catering to various businesses. Currently Phase 1 – only 3 units remaining, 1235 SQFT each plus offering ample space for your business. Embrace the opportunity to be part of this thriving retail landscape, where every storefront contributes to a vibrant tapestry of offerings. COMING Q1/2026

## **Community Information**

| Address     | 9204 23 Avenue     |
|-------------|--------------------|
| Area        | Edmonton           |
| Subdivision | Parsons Industrial |

| City        | Edmonton |
|-------------|----------|
| County      | ALBERTA  |
| Province    | AB       |
| Postal Code | T6N 1H9  |

### **Additional Information**

| Date Listed    | May 3rd, 2024 |
|----------------|---------------|
| Days on Market | 481           |
| Zoning         | Zone 41       |

DATA IS DEEMED RELIABLE BUT IS NOT GUARANTEED ACCURATE BY THE REALTORS® ASSOCIATION OF EDMONTON. COPYRIGHT 2025 BY THE REALTORS® ASSOCIATION OF EDMONTON. ALL RIGHTS RESERVED.Trademarks are owned or controlled by the Canadian Real Estate Association (CREA) and identify real estate professionals who are members of CREA (REALTOR®, REALTORS®) and/or the quality of services they provide (MLS®, Multiple Listing Service®)