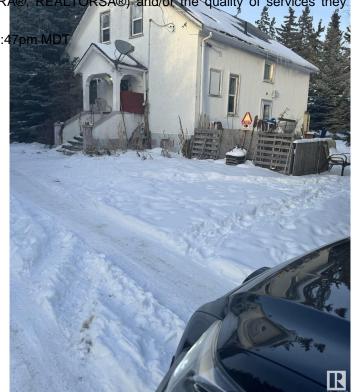

## \$1,899,000

0 Bedroom, 0.00 Bathroom, Rural on 21.18 Acres

None, Rural Leduc County, AB

Five minutes from Edmonton International Airport, 21.18 Acres zoned Country Residential with great exposure of Airport Road. Presently generating \$4700 rental income from various residential units on the property, rented on month to month basis, plus a vacant heated shop (rented in past) also can generate another \$500/month, also a vacant Barn can be rented for horses etc, numerous possibilities of generating more rental income. Property being sold at "As-is" basis, Country residential land use zone allows potential development of this property into 7 separate Estate lots, some of them backing to a natural creek.