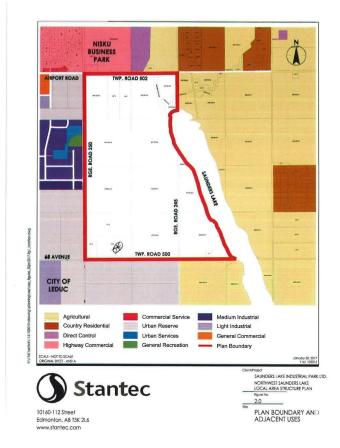

## \$3,890,000

0 Bedroom, 0.00 Bathroom, Rural on 59.80 Acres

None, Rural Leduc County, AB

APP 59.8 ACRES(MORE OR LESS).LOCATED ON 65 AVE BETWEEN RR 245 AND 250.PARCEL IS LOCATED IN LEDUC COUNTY AND HAS A GREAT POTENTIAL IN SAUNDERS LAKE AREA STRUCTURE PLAN.FUTURE PROPOSED ZONING IS MEDIUM INDUSTRIAL.