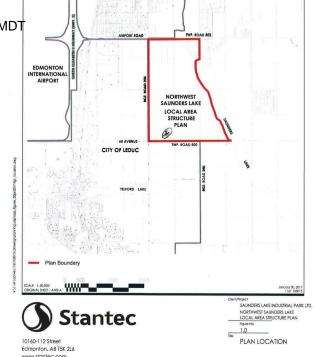

## \$3,890,000

0 Bedroom, 0.00 Bathroom, Rural on 59.80 Acres

None, Rural Leduc County, AB

APP 59.8 ACRES(MORE OR LESS).LOCATED ON 65 AVE BETWEEN RR 245 AND 250.PARCEL IS LOCATED IN LEDUC COUNTY AND HAS A GREAT POTENTIAL IN SAUNDERS LAKE AREA STRUCTURE PLAN.FUTURE PROPOSED ZONING IS MEDIUM INDUSTRIAL.

# **Community Information**

Address

65 Ave Rr 245&250

Area

**Rural Leduc County** 

Subdivision

None

City