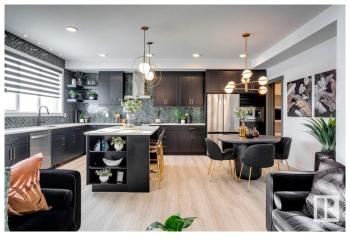

### \$685,157

3 Bedroom, 2.50 Bathroom, 2,085 sqft Single Family on 0.00 Acres

River's Edge, Edmonton, AB

Discover this stunning farmhouse-style home featuring an open-to-below great room with large windows that flood the space with natural light. The main floor includes a convenient bedroom, a 3-piece bathroom with a standing shower, and a mudroom. The modern kitchen boasts quartz counters, cabinets to the ceiling, a walkthrough pantry, undermount sinks, and an electric fireplace in the living area. MDF shelving is thoughtfully placed throughout, adding functionality and style. Enjoy the spacious 21x22 double garage, textured ceilings, and a private side entrance. This beautifully designed home is the perfect blend of elegance and practicality! Photos are representative.