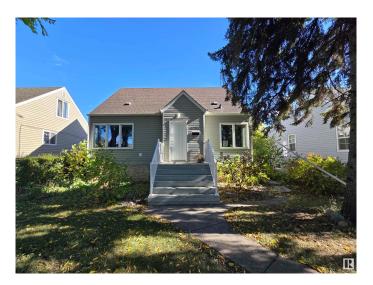

## \$320,000

5 Bedroom, 2.00 Bathroom, 1,200 sqft Single Family on 0.00 Acres

Westwood (Edmonton), Edmonton, AB

Get Inspired in Westwood! ATTENTION INVESTORS - Fantastic redevelopment opportunity in desirable WESTWOOD ON A BEAUTIFUL TREED LOT. 44x149.93 Lot. Great holding property with 4 beds and 2 full baths. Side entry and opportunity for an In-Law Suite in the basement! Double Garage in the back and a large yard. Fantastic building opportunity. Lots of infills, Side By Side Duplexes and 4 Plexes in the area! With ease of access to Yellowhead, Nait, Kingsway and Downtown. Take advantage of the MLI select programs!

#### **Essential Information**

MLS® # E4419822 Price \$320,000

Bedrooms 5 Bathrooms 2.00

Full Baths 2

Square Footage 1,200 Acres 0.00 Year Built 1949

Type Single Family

Sub-Type Detached Single Family

Style 1 and Half Storey