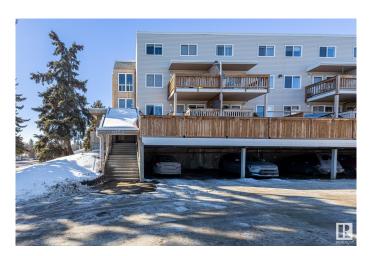

## \$179,000

2 Bedroom, 1.50 Bathroom, 1,022 sqft Condo / Townhouse on 0.00 Acres

Lacombe Park, St. Albert, AB

Well Kept and UPGRADED! Newer Floors, paint, and stainless steel appliances (2022)! Don't miss this large, spacious TOP FLOOR 2 bed 1.5 bath townhome style apartment, with reasonable condo fees including both HEAT & WATER! Other perks include a spacious laundry room with cabinet space, a large storage closet, and vinyl windows! The building upgrades include a a sprinkler system, and renovated common area! Located close to the plentiful amenities of central St Albert, walking distance to Langley Park, Mission Park or St Albert's River Valley! This is a MUST SEE!

Amenities Deck, Detectors Smoke, No Animal Home, Parking-Plug-Ins,

Parking-Visitor, Security Door, Sprinkler System-Fire, Storage-In-Suite,

Vinyl Windows

Parking Stall

Interior

Appliances Dishwasher-Built-In, Dryer, Microwave Hood Fan, Refrigerator,

# of Stories 2 Stories 2

Has Basement Yes

Basement None, No Basement

**Exterior** 

Exterior Wood, Vinyl

Exterior Features No Back Lane, Playground Nearby, Public Transportation, Schools,

**Shopping Nearby** 

Roof Asphalt Shingles

Construction Wood, Vinyl

Foundation Concrete Perimeter

**Additional Information** 

Date Listed February 27th, 2025

Days on Market 65

Zoning Zone 24

Condo Fee \$498