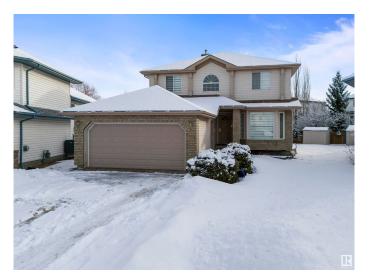

## \$589,900

4 Bedroom, 2.50 Bathroom, 2,293 sqft Single Family on 0.00 Acres

Larkspur, Edmonton, AB

Welcome to this 4 bedroom single family home with double car garage attached, PIE LOT, huge back yard, located desirable community LARKSPUR. The main floor offers 2 living rooms, den, kitchen, dining and half bath. Upper floor offers 4 large bedrooms and two full bath. The house is fully renovated, new vinyl flooring, new paint, new kitchen, new countertops etc. The basement is unfinished and ready for development. The house is close to schools, shopping centre and walking distance to bus stop. MUST SEE!!

## **Essential Information**

MLS® # E4424688 Price \$589,900

Bedrooms 4

Bathrooms 2.50

Full Baths 2

Half Baths 1

Square Footage 2,293

Acres 0.00

# **Community Information**

Address 3105 41a Ave

Area Edmonton
Subdivision Larkspur
City Edmonton
County ALBERTA

Province AB

Postal Code T6T 1J4

## **Exterior**

Exterior Wood, Brick, Vinyl

Exterior Features Landscaped, Playground Nearby, Public Transportation, Schools,

Shopping Nearby

Roof Asphalt Shingles
Construction Wood, Brick, Vinyl
Foundation Concrete Perimeter