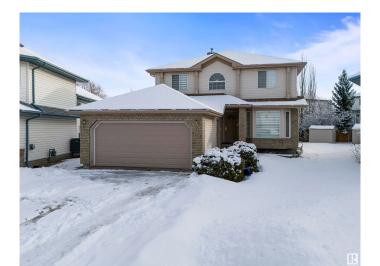

## \$589,900

4 Bedroom, 2.50 Bathroom, 2,293 sqft Single Family on 0.00 Acres

Larkspur, Edmonton, AB

Welcome to this 4 bedroom single family home with double car garage attached, PIE LOT, huge back yard, located desirable community LARKSPUR. The main floor offers 2 living rooms, den, kitchen, dining and half bath. Upper floor offers 4 large bedrooms and two full bath. The house is fully renovated, new vinyl flooring, new paint, new kitchen, new countertops etc. The basement is unfinished and ready for development. The house is close to schools, shopping centre and walking distance to bus stop. MUST SEE!!

## **Essential Information**

MLS® # E4424688 Price \$589,900

Bedrooms 4

Bathrooms 2.50

Full Baths 2

Half Baths 1

Square Footage 2,293

Acres 0.00

# **Community Information**

Address 3105 41a Ave

Area Edmonton
Subdivision Larkspur
City Edmonton
County ALBERTA

Province AB

Postal Code T6T 1J4

## **Exterior**

Exterior Wood, Brick, Vinyl

Exterior Features Landscaped, Playground Nearby, Public Transportation, Schools,

Shopping Nearby

Roof Asphalt Shingles
Construction Wood, Brick, Vinyl
Foundation Concrete Perimeter