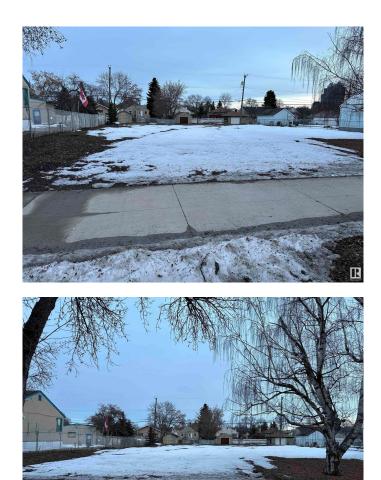

### \$479,000

0 Bedroom, 0.00 Bathroom, Single Family on 0.00 Acres

Central Mcdougall, Edmonton, AB

Builder Alert!! Huge 50x150 Empty Lot, NO demolition Required. Start Building Immediately. Located within Walking Distance to Grant MacEwan University, Norquest College, Roger Place, Kingsway Mall, Royal Alex Hospital, LRT Stations, parks, etc. Current zoning allows for 8-9 Dwellings, a 4-plex with legal basement suites, plus a garage suite! But wait! On January 25 three lots next door were rezoned to RMh16! You may upgrade your lot as well and then perhaps build a mid-rise apartment building!! Possibilities are Plenty. Lots on the adjacent street sold recently for higher than this Listing Price!!