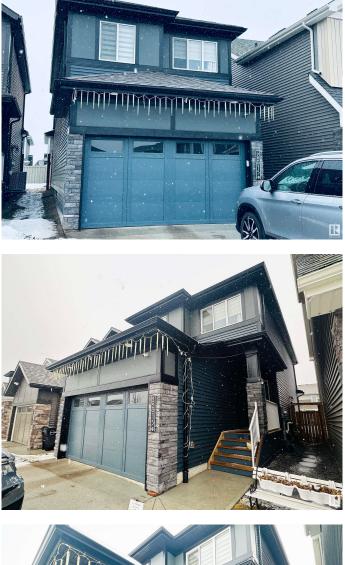

# \$580,000 - 22015 85 Avenue, Edmonton

MLS® #E4424966

#### \$580,000

4 Bedroom, 3.50 Bathroom, 1,518 sqft Single Family on 0.00 Acres

Rosenthal (Edmonton), Edmonton, AB

This two-storey detached single family home is located in the community of Rosenthal, West Side of Edmonton. Perfect for the families that needs spacious place, comfort and convenience. It offers 3 Bed Rooms in the upper level. Fully Finished Basement with 1 bed room and separate entrance. You can maximize the living room with a large dining area and a large living room for the family. Main floor is an open concept. The place is surrounded with Shopping Centre, Casino and Malls for your convenience. Only 10-15 minutes drive to West Edmonton Mall and Misericordia Hospital.

## Exterior

| Exterior          | Wood, Stone, Vinyl                                                |
|-------------------|-------------------------------------------------------------------|
| Exterior Features | Commercial, Fenced, Park/Reserve, Public Transportation, Schools, |
|                   | Shopping Nearby                                                   |
| Roof              | Asphalt Shingles                                                  |
| Construction      | Wood, Stone, Vinyl                                                |
| Foundation        | Concrete Perimeter                                                |