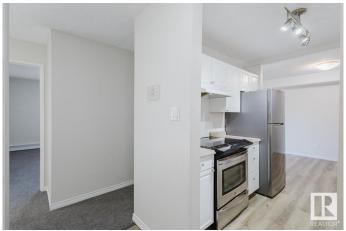

## \$130,000

2 Bedroom, 1.00 Bathroom, 786 sqft Condo / Townhouse on 0.00 Acres

Daly Grove, Edmonton, AB

RENOVATED! NEW APPLIANCES! SOUTH FACING! Welcome to this charming main level 2 bedroom 1 bath unit, located just across from the Laurel neighbourhood. Step inside to NEW flooring and paint throughout. The updated kitchen features a BRAND NEW fridge and dishwasher, plus space for a full-sized dining table. The bright, south-facing living area provides ample sunlight through the patio doors, perfect for relaxing. Both bedrooms have new carpeting and south-facing windows, ensuring plenty of natural light. The centrally located, updated bathroom boasts fresh tiles and cabinets. Enjoy your generously sized, south-facing patio on the main floor, creating the feeling of your own small backyard. Additionally there is a large storage room with built-in shelves to keep everything organized! Don't miss out on this fantastic opportunity!

# Interior

Appliances Dishwasher-Built-In, Refrigerator, Stove-Electric

Heating Baseboard, Natural Gas