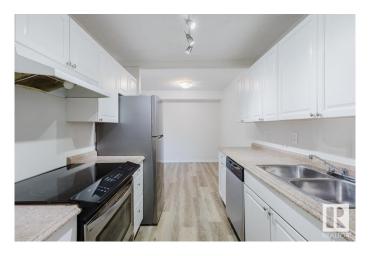

## \$130,000

2 Bedroom, 1.00 Bathroom, 786 sqft Condo / Townhouse on 0.00 Acres

Daly Grove, Edmonton, AB

RENOVATED! NEW APPLIANCES! SOUTH FACING! Welcome to this charming main level 2 bedroom 1 bath unit, located just across from the Laurel neighbourhood. Step inside to NEW flooring and paint throughout. The updated kitchen features a BRAND NEW fridge and dishwasher, plus space for a full-sized dining table. The bright, south-facing living area provides ample sunlight through the patio doors, perfect for relaxing. Both bedrooms have new carpeting and south-facing windows, ensuring plenty of natural light. The centrally located, updated bathroom boasts fresh tiles and cabinets. Enjoy your generously sized, south-facing patio on the main floor, creating the feeling of your own small backyard. Additionally there is a large storage room with built-in shelves to keep everything organized! Don't miss out on this fantastic opportunity!

# Interior

Appliances Dishwasher-Built-In, Refrigerator, Stove-Electric

Heating Baseboard, Natural Gas