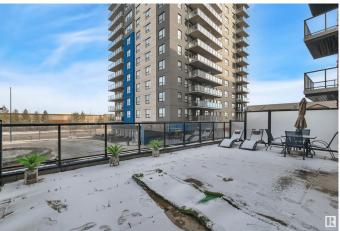

#### \$289,990

2 Bedroom, 2.00 Bathroom, 767 sqft Condo / Townhouse on 0.00 Acres

Ambleside, Edmonton, AB

MASSIVE BALCONY! CONCRETE & STEEL **CONSTRUCTION! PRIDE OF OWNERSHIP!** This 766 sq ft 2 bed, 2 bath tastefully designed & well kept, north facing EXECUTIVE unit with a 642 SQ FT BALCONY shows a 10, and is ideal for the working professional, downsizer, or investor. Greeted by tile & hardwood flooring, beautiful granite countertops, S/S appliances, maple cabinetry, subway tile backsplash, central A/C & more! Open concept living unites the space; perfect for entertaining guests. Primary bed w/ walkthrough closet to the 3 pce bath. Additional 4 pce bed, in suite laundry. The largest balcony you will find in the SW; throw amazing summer BBQs, parties, and still have enough space for your mini putting green! Underground heated parking w/ ample visitor surface parking. Signature boasts a concierge to cater to all your needs, a gorgeous activity/party room & state of the art gym. Steps to upscale restaurants, shopping, Cineplex, & quick access to the Henday makes this location hard to beat. A must see!

## **Community Information**

| Address           | 214 5151 Windermere Boulevard                                                                                                    |
|-------------------|----------------------------------------------------------------------------------------------------------------------------------|
| Area              | Edmonton                                                                                                                         |
| Subdivision       | Ambleside                                                                                                                        |
| City              | Edmonton                                                                                                                         |
| County            | ALBERTA                                                                                                                          |
| Province          | AB                                                                                                                               |
| Postal Code       | T6W 2K4                                                                                                                          |
| Amenities         |                                                                                                                                  |
| Amenities         | Air Conditioner, Deck, Exercise Room, Parking-Visitor, Party Room, Patio, Secured Parking, Security Door, Social Rooms           |
| Parking           | Heated, Underground                                                                                                              |
| Interior          |                                                                                                                                  |
| Appliances        | Air Conditioning-Central, Dishwasher-Built-In, Dryer, Microwave Hood Fan, Refrigerator, Stove-Electric, Washer, Window Coverings |
| Heating           | Heat Pump, Natural Gas                                                                                                           |
| # of Stories      | 8                                                                                                                                |
| Stories           | 1                                                                                                                                |
| Has Basement      | Yes                                                                                                                              |
| Basement          | None, No Basement                                                                                                                |
| Exterior          |                                                                                                                                  |
| Exterior          | Concrete                                                                                                                         |
| Exterior Features | Airport Nearby, Golf Nearby, Park/Reserve, Playground Nearby, Public Transportation, Shopping Nearby                             |
| Roof              | Flat                                                                                                                             |