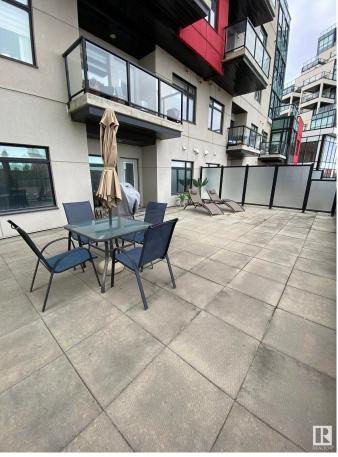

#### \$289,990

2 Bedroom, 2.00 Bathroom, 767 sqft Condo / Townhouse on 0.00 Acres

Ambleside, Edmonton, AB

MASSIVE BALCONY! CONCRETE & STEEL **CONSTRUCTION! PRIDE OF OWNERSHIP!** This 766 sq ft 2 bed, 2 bath tastefully designed & well kept, north facing EXECUTIVE unit with a 642 SQ FT BALCONY shows a 10, and is ideal for the working professional, downsizer, or investor. Greeted by tile & hardwood flooring, beautiful granite countertops, S/S appliances, maple cabinetry, subway tile backsplash, central A/C & more! Open concept living unites the space; perfect for entertaining guests. Primary bed w/ walkthrough closet to the 3 pce bath. Additional 4 pce bed, in suite laundry. The largest balcony you will find in the SW; throw amazing summer BBQs, parties, and still have enough space for your mini putting green! Underground heated parking w/ ample visitor surface parking. Signature boasts a concierge to cater to all your needs, a gorgeous activity/party room & state of the art gym. Steps to upscale restaurants, shopping, Cineplex, & quick access to the Henday makes this location hard to beat. A must see!

## **Community Information**

| Address           | 214 5151 Windermere Boulevard                                                                                                    |
|-------------------|----------------------------------------------------------------------------------------------------------------------------------|
| Area              | Edmonton                                                                                                                         |
| Subdivision       | Ambleside                                                                                                                        |
| City              | Edmonton                                                                                                                         |
| County            | ALBERTA                                                                                                                          |
| Province          | AB                                                                                                                               |
| Postal Code       | T6W 2K4                                                                                                                          |
| Amenities         |                                                                                                                                  |
| Amenities         | Air Conditioner, Deck, Exercise Room, Parking-Visitor, Party Room, Patio, Secured Parking, Security Door, Social Rooms           |
| Parking           | Heated, Underground                                                                                                              |
| Interior          |                                                                                                                                  |
| Appliances        | Air Conditioning-Central, Dishwasher-Built-In, Dryer, Microwave Hood Fan, Refrigerator, Stove-Electric, Washer, Window Coverings |
| Heating           | Heat Pump, Natural Gas                                                                                                           |
| # of Stories      | 8                                                                                                                                |
| Stories           | 1                                                                                                                                |
| Has Basement      | Yes                                                                                                                              |
| Basement          | None, No Basement                                                                                                                |
| Exterior          |                                                                                                                                  |
| Exterior          | Concrete                                                                                                                         |
| Exterior Features | Airport Nearby, Golf Nearby, Park/Reserve, Playground Nearby, Public Transportation, Shopping Nearby                             |
| Roof              | Flat                                                                                                                             |