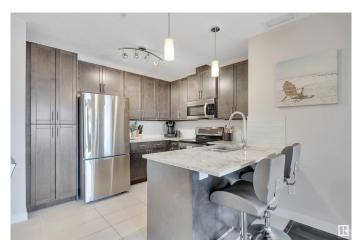

#### \$289,990

2 Bedroom, 2.00 Bathroom, 767 sqft Condo / Townhouse on 0.00 Acres

Ambleside, Edmonton, AB

MASSIVE BALCONY! CONCRETE & STEEL **CONSTRUCTION! PRIDE OF OWNERSHIP!** This 766 sq ft 2 bed, 2 bath tastefully designed & well kept, north facing EXECUTIVE unit with a 642 SQ FT BALCONY shows a 10, and is ideal for the working professional, downsizer, or investor. Greeted by tile & hardwood flooring, beautiful granite countertops, S/S appliances, maple cabinetry, subway tile backsplash, central A/C & more! Open concept living unites the space; perfect for entertaining guests. Primary bed w/ walkthrough closet to the 3 pce bath. Additional 4 pce bed, in suite laundry. The largest balcony you will find in the SW; throw amazing summer BBQs, parties, and still have enough space for your mini putting green! Underground heated parking w/ ample visitor surface parking. Signature boasts a concierge to cater to all your needs, a gorgeous activity/party room & state of the art gym. Steps to upscale restaurants, shopping, Cineplex, & quick access to the Henday makes this location hard to beat. A must see!