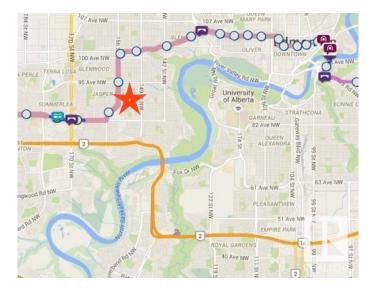

#### \$450,000

5 Bedroom, 2.00 Bathroom, 971 sqft Single Family on 0.00 Acres

Jasper Park, Edmonton, AB

Attention Families, Developers and Investors! This well-maintained home on a 50' x 148' lot in Jasper Park offers 687 sq/m of prime redevelopment potential. Featuring a double detached garage, west-facing backyard, front driveway, and rear alley access, it's ideal for families, tenants, or developers seeking their next multi-unit project. Conveniently located near West Edmonton Mall, Whitemud Drive, Downtown, and the upcoming West Valley LRT line. Don't miss this excellent opportunity!

## **Community Information**

Address 9106 153 Street

Area Edmonton

Subdivision Jasper Park
City Edmonton

County ALBERTA

Province AB

Postal Code T5R 1P6