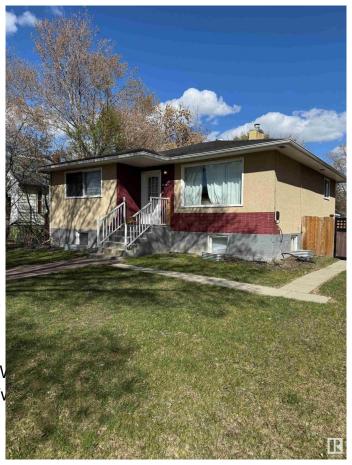

## \$419.900

5 Bedroom, 2.00 Bathroom, 981 sqft Single Family on 0.00 Acres

Kensington, Edmonton, AB

LEGAL SUITE! 5 bedroom bungalow in Kensington Featuring a LEGAL 2 BEDROOM SUITE. Main floor features 3 bedrooms, an updated open kitchen, updated bathroom and newer laminate floors. Basement offers an updated kitchen and bathroom, spacious living area and newer laminate floors. Location is excellent with quick access to 137 Ave and all amenities. This home is a great INVESTMENT OPPORTUNITY, or for an extended family. LARGE FENCED YARD, single detached garage and large parking pad.