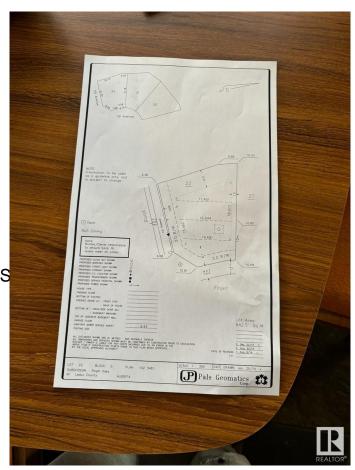

### \$350,000

0 Bedroom, 0.00 Bathroom, Rural on 0.16 Acres

Royal Oaks\_LEDU, Rural Leduc County, AB

Welcome to Royal Oaks Corner Lot â€" an exceptional opportunity to build your Custom-built dream Home. Enjoy the added benefits of green space and walking trails at the rear of the property. The lot is serviced with municipal water and sewer, ensuring convenience and reliability. With its prime location, you're only approximately 10 minutes from Edmonton International Airport, Costco, and other major amenities. Public transportation options are close by, and you'll be just 5-6 minutes from Edmonton South Common, which offers free Wi-Fi parks, a 2.5-acre playground, restaurants, and more. Royal Oaks is a prestigious neighborhood with multimillion-dollar homes, making it the perfect place to build the home you've always dreamed of. Don't miss out on this incredible opportunity!.

### **Essential Information**

MLS® # E4427897 Price \$350,000

Bathrooms 0.00
Acres 0.16
Type Rural

Sub-Type Vacant Lot/Land

Status Active

# **Community Information**

Address 3004 59 Ave

Area Rural Leduc County

Subdivision Royal Oaks\_LEDU

City Rural Leduc County

County ALBERTA

Province AB

Postal Code T4X 0X9