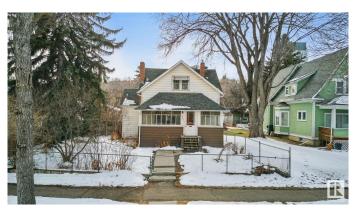

### \$569,000

1 Bedroom, 1.50 Bathroom, 1,132 sqft Single Family on 0.00 Acres

Riverdale, Edmonton, AB

Beautiful and large piece of property right in one of Edmonton's best neighborhoods Riverdale. Proximity to downtown, the River valley, steps away from Dogpatch Bistro and Bread and Butter bakery are the main takeaways with this great 50'x150' property. The home has recently undergone some abatement to get it ready for a large renovation. It can be brought back to life with a renovation or finish the process of bringing it down to make room for new development. There are renovation plans on the home and garage suite plans that are available to be added into the contract. This is definitely one worth considering in your property search!

Built in 1912

Year Built 1912

Type Single Family

Sub-Type Detached Single Family

Style 2 Storey
Status Active

#### **Exterior**

Exterior Wood

Exterior Features Back Lane, Fenced, Golf Nearby, Schools, Shopping Nearby

Roof Asphalt Shingles

Construction Wood

Foundation Concrete Perimeter