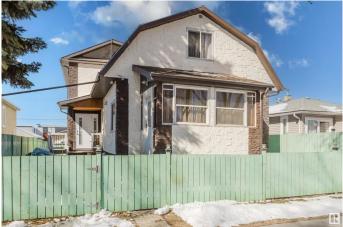

## \$450,000 - 11916 71 Street, Edmonton

MLS® #E4429750

## \$450,000

6 Bedroom, 3.00 Bathroom, 2,448 sqft Single Family on 0.00 Acres

Montrose (Edmonton), Edmonton, AB

This 2-storey gem is neat and bright, With room to grow and feel just right. Up above, there's space to spare, With cozy vibes and stylish flair. Down below, a legal suite— Two bedrooms waiting, clean and sweet. Unfinished now, a blank new slate, Add your touch and make it great! Live upstairs, rent out the rest, Or build it out just how you'd best. A savvy move, a smart design, A place to live and earn in time! Granite counters, sleek and strong, Hardwood floors that run so long. Huge bedrooms, light and airy too, A perfect fit for all you do!

## **Essential Information**

| MLS® #         | E4429750               |
|----------------|------------------------|
| Price          | \$450,000              |
| Bedrooms       | 6                      |
| Bathrooms      | 3.00                   |
| Full Baths     | 3                      |
| Square Footage | 2,448                  |
| Acres          | 0.00                   |
| Year Built     | 2011                   |
| Туре           | Single Family          |
| Sub-Type       | Detached Single Family |
| Style          | 2 Storey               |
| Status         | Active                 |
|                |                        |

## **Community Information**

| Address                | 11916 71 Street                                                                                                                                                             |  |
|------------------------|-----------------------------------------------------------------------------------------------------------------------------------------------------------------------------|--|
| Area                   | Edmonton                                                                                                                                                                    |  |
| Subdivision            | Montrose (Edmonton)                                                                                                                                                         |  |
| City                   | Edmonton                                                                                                                                                                    |  |
| County                 | ALBERTA                                                                                                                                                                     |  |
| Province               | AB                                                                                                                                                                          |  |
| Postal Code            | T5B 1W7                                                                                                                                                                     |  |
| Amenities              |                                                                                                                                                                             |  |
| Amenities              | Ceiling 9 ft., Deck, Fire Pit, Hot Water Natural Gas, Insulation-Upgraded, Skylight, Sunroom, Vinyl Windows                                                                 |  |
| Parking                | Single Garage Detached                                                                                                                                                      |  |
| Interior               |                                                                                                                                                                             |  |
| Interior Features      | ensuite bathroom                                                                                                                                                            |  |
| Appliances             | Dishwasher-Built-In, Dryer, Oven-Built-In, Refrigerator, Stove-Countertop Electric, Washer, Window Coverings                                                                |  |
| Heating                | Forced Air-2, Natural Gas                                                                                                                                                   |  |
| Fireplace              | Yes                                                                                                                                                                         |  |
| Fireplaces             | Wall Mount                                                                                                                                                                  |  |
| Stories                | 2                                                                                                                                                                           |  |
| Has Suite              | Yes                                                                                                                                                                         |  |
| Has Basement           | Yes                                                                                                                                                                         |  |
| Basement               | Full, Partially Finished                                                                                                                                                    |  |
| Exterior               |                                                                                                                                                                             |  |
| Exterior               | Wood, Concrete                                                                                                                                                              |  |
| Exterior Features      | Back Lane, Fenced, Flat Site, Golf Nearby, Low Maintenance<br>Landscape, Paved Lane, Playground Nearby, Public Transportation,<br>Schools, Shopping Nearby, Ski Hill Nearby |  |
| Lot Description        | 40x125                                                                                                                                                                      |  |
| Roof                   | Asphalt Shingles                                                                                                                                                            |  |
| Construction           | Wood, Concrete                                                                                                                                                              |  |
| Foundation             | Concrete Perimeter                                                                                                                                                          |  |
| Additional Information |                                                                                                                                                                             |  |