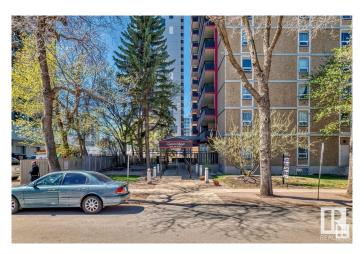

# \$119,900 - 907 10140 120 Street, Edmonton

MLS® #E4429931

### \$119,900

1 Bedroom, 1.00 Bathroom, 571 sqft Condo / Townhouse on 0.00 Acres

WîhkwÃantôwin, Edmonton, AB

GREAT VALUE IN OLIVER! Downtown high rise! Perfect opportunity in this well-run complex of Glenora Manor. Located only 1/2 a block from Jasper Avenue. Upgraded unit on the 9th floor. The 1 BEDROOM UNIT has a 4 pc baths, over 570 sq ft of living space, spacious living room and bedroom. The building features include sauna, outdoor swimming pool, exercise facility, same-floor laundry & garbage shoot. Walking distance to Earls, River Valley, trendy boutiques and much more that downtown Edmonton has to offer. Great for students going to Grant McEwan, U of A or Nait. Comes with assigned covered parking stall#28

# **Community Information**

Address 907 10140 120 Street

Area Edmonton

Subdivision WîhkwÃantôwin

City Edmonton
County ALBERTA

Province AB

Postal Code T5K 1Z8