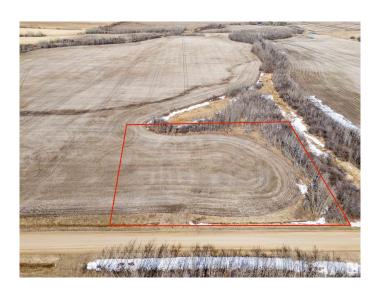

#### \$79,800

0 Bedroom, 0.00 Bathroom, Rural on 2.47 Acres

None, Rural Sturgeon County, AB

Ready for Your Dream Home? 2.47 Acres in Sturgeon County with utilities near the property line and not in a subdivision! Build your future on this quiet and scenic 2.47-acre parcel located in Sturgeon County, just 2 miles northwest of the Legal corner on TWP 580 just west of Rge Rd 260. Looking for a peaceful and natural setting? This almost build-ready parcel is bordered by a small creek and nice grouping of trees to the north east of this flat. Utilities are nearby, with gas and power running past the property lineâ€"making connections quick and convenient. The area is known for high-producing water wells, providing excellent potential for water access. Enjoy the best of rural living with easy access to amenitiesâ€"just a short drive to Morinville and St. Albert via Highway 2. Drawings available for a 2414 SqFt Bungalow. Stop dreaming and start building the home you've always imagined!