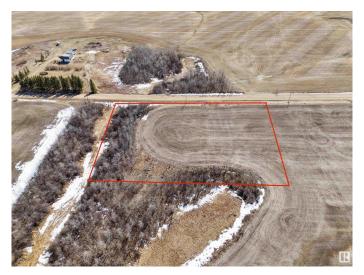

#### \$79,800

0 Bedroom, 0.00 Bathroom, Rural on 2.47 Acres

None, Rural Sturgeon County, AB

Ready for Your Dream Home? 2.47 Acres in Sturgeon County with utilities near the property line and not in a subdivision! Build your future on this quiet and scenic 2.47-acre parcel located in Sturgeon County, just 2 miles northwest of the Legal corner on TWP 580 just west of Rge Rd 260. Looking for a peaceful and natural setting? This almost build-ready parcel is bordered by a small creek and nice grouping of trees to the north east of this flat. Utilities are nearby, with gas and power running past the property lineâ€"making connections quick and convenient. The area is known for high-producing water wells, providing excellent potential for water access. Enjoy the best of rural living with easy access to amenitiesâ€"just a short drive to Morinville and St. Albert via Highway 2. Drawings available for a 2414 SqFt Bungalow. Stop dreaming and start building the home you've always imagined!