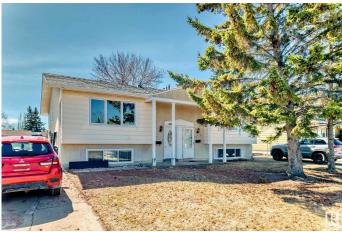

# \$359,000 - 17313 82 Avenue, Edmonton

MLS® #E4430213

#### \$359,000

4 Bedroom, 2.00 Bathroom, 838 sqft Single Family on 0.00 Acres

Thorncliffe (Edmonton), Edmonton, AB

**INVESTORS ALERT!!** This 4 spacious bedrooms and 2 bathrooms home is situated in the desirable neighborhood of Thorncliffe with ample street parking, easy access to amenities, parks, public transit, and a short walk to WEST EDMONTON MALL and directly opposite a Playground. This home combines comfort with practicality. The generous layout includes 2 bedrooms, a full size kitchen, large pantry, living room and full bathroom upstairs. While basement has 2 bedroom, second kitchen, family room, full bathroom and laundry ensuring convenience for everyone. A fully fenced expansive backyard, featuring a large deck, fire pit, storage shed and mature treesâ€"ideal for unwinding or hosting outdoor gatherings. This equipped and well maintained home is ideal for first time buyers & investors alike currently fully rented and generates \$2,500 monthly. Don't miss out on this fantastic Edmonton gem!

## Exterior

| Exterior          | Wood, Metal, Stucco                                                           |  |
|-------------------|-------------------------------------------------------------------------------|--|
| Exterior Features | Fenced, Landscaped, No Back Lane, Playground Nearby, Schools, Shopping Nearby |  |
| Roof              | Asphalt Shingles                                                              |  |
| Construction      | Wood, Metal, Stucco                                                           |  |
| Foundation        | Concrete Perimeter                                                            |  |