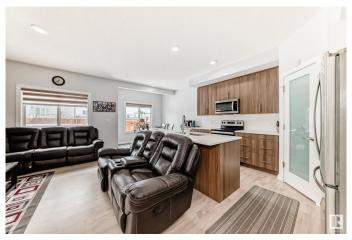

### \$525,000

4 Bedroom, 3.50 Bathroom, 1,588 sqft Single Family on 0.00 Acres

Maple Crest, Edmonton, AB

High quality Duplex which is built by Landmark builders in the Maple Crest community, Which includes central Air conditioner, Central water purifier, fully finished basement with seperate entrance, Granite counter tops, etc. Codeless switches for above grade which is a trademark of landmark homes, Plumbing finished for future second kitchen in the basement, Built in 2020. Close to all amenities.

#### **Amenities**

Amenities Air Conditioner, Deck, Detectors Smoke, No Animal Home

Parking Spaces 4

Parking Double Garage Attached

Interior

Interior Features ensuite bathroom

Appliances Air Conditioning-Central, Dishwasher-Built-In, Dryer, Garage Control,

Garage Opener, Microwave Hood Fan, Refrigerator, Stove-Electric,

Washer, Curtains and Blinds

Heating Forced Air-1, Natural Gas

Fireplace Yes
Fireplaces Insert

Stories 3

Has Basement Yes

Basement Full, Finished