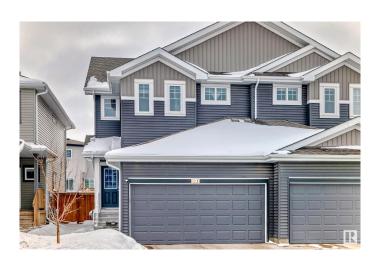

# \$525,000 - 307 40a Avenue, Edmonton

MLS® #E4430281

### \$525,000

4 Bedroom, 3.50 Bathroom, 1,588 sqft Single Family on 0.00 Acres

Maple Crest, Edmonton, AB

High quality Duplex which is built by Landmark builders in the Maple Crest community, Which includes central Air conditioner, Central water purifier, fully finished basement with seperate entrance, Granite counter tops, etc. Codeless switches for above grade which is a trademark of landmark homes, Plumbing finished for future second kitchen in the basement, Built in 2020. Close to all amenities.

Year Built 2020

Type Single Family

Sub-Type Half Duplex

Style 2 Storey

Status Active

### **Exterior**

Exterior Concrete, Vinyl

Exterior Features Fenced, Schools, Shopping Nearby

Roof Asphalt Shingles
Construction Concrete, Vinyl

Foundation Concrete Perimeter