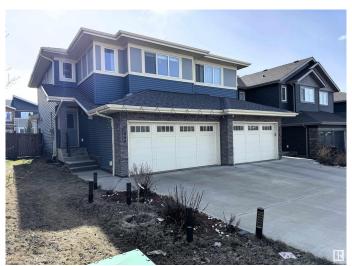

# \$505,000 - 3798 Weidle Crescent, Edmonton

MLS® #E4430286

## \$505,000

3 Bedroom, 3.50 Bathroom, 1,628 sqft Single Family on 0.00 Acres

Walker, Edmonton, AB

Beautifully maintained 2016-built home boasting a modern open-concept kitchen with ceiling-height cabinetry, quartz countertops, and premium stainless steel appliances. This spacious residence features 3 large bedrooms, 3.5 bathrooms, and a sunlit bonus room with expansive windows. The fully finished basement includes a second kitchenâ€"perfect for extended family or hosting guests. Enjoy outdoor living with a charming backyard complete with a gazebo.

Active

Sub-Type Half Duplex

Style 2 Storey

### **Exterior**

Exterior Wood, Vinyl
Exterior Features See Remarks

Roof Asphalt Shingles

Construction Wood, Vinyl

Foundation Concrete Perimeter