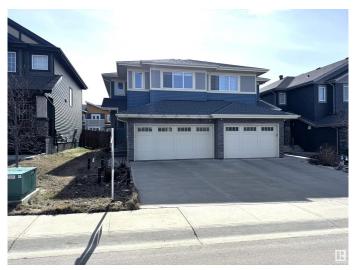

# \$505,000 - 3798 Weidle Crescent, Edmonton

MLS® #E4430286

## \$505,000

3 Bedroom, 3.50 Bathroom, 1,628 sqft Single Family on 0.00 Acres

Walker, Edmonton, AB

Beautifully maintained 2016-built home boasting a modern open-concept kitchen with ceiling-height cabinetry, quartz countertops, and premium stainless steel appliances. This spacious residence features 3 large bedrooms, 3.5 bathrooms, and a sunlit bonus room with expansive windows. The fully finished basement includes a second kitchenâ€"perfect for extended family or hosting guests. Enjoy outdoor living with a charming backyard complete with a gazebo.

Active

Sub-Type Half Duplex

Style 2 Storey

### **Exterior**

Exterior Wood, Vinyl
Exterior Features See Remarks

Roof Asphalt Shingles

Construction Wood, Vinyl

Foundation Concrete Perimeter