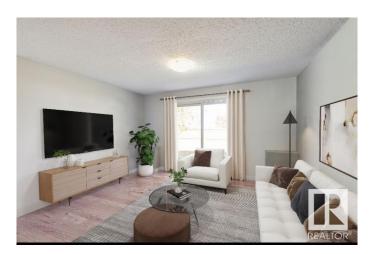

#### \$195,000

3 Bedroom, 1.50 Bathroom, 1,098 sqft Condo / Townhouse on 0.00 Acres

Rundle Heights, Edmonton, AB

Welcome to this wonderful fully renovated 3 bedroom 1.5 bath townhouse in Rundle Heights! As you enter you are presented with a beautifully upgraded kitchen w/ dining area. The main floor also features a sunny living room and a2 piece powder room with separate door to the patio with green space and plenty of trees! Upstairs you will find 3 spacious bedrooms and a 4 piece bath! The laundry is located in the large unfinished basement, awaiting your personal touch! Minutes from Rundle Park ,Shopping, Schools, trails, golfing all amenities with easy access to Yellowhead and Anthony Hendy. Welcome Home!

#### **Exterior**

Exterior Wood, Vinyl

**Exterior Features** Flat Site, Golf Nearby, Landscaped, Park/Reserve, Playground Nearby,

Public Transportation, Schools, Shopping Nearby, Ski Hill Nearby

Roof **Asphalt Shingles** 