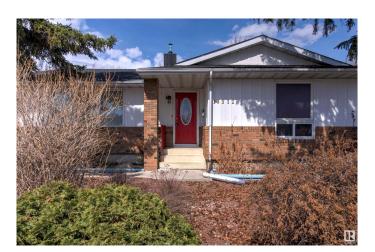

# \$455,000

5 Bedroom, 3.00 Bathroom, 1,578 sqft Single Family on 0.00 Acres

Belmead, Edmonton, AB

Amazing opportunity for a large family, investors! This bungalow has 5 bedrooms, 3 full bathrooms, main floor laundry and second laundry downstairs, lots of additional rooms/space on both levels, separate entrance. Newer windows, doors, roof, HWT 2023, Furnace 2022, copper wiring, AC, Central Vacuum. The large yard has flower/vegetable boxes for a garden enthusiast. The oversize double garage has a potential for a workshop. Long driveway is suitable for RV parking. Close to the schools, shopping, and future LRT.

### **Exterior**

Exterior Wood, Brick, Stucco

Exterior Features Playground Nearby, Public Transportation, Schools, Shopping Nearby

Roof Asphalt Shingles

Construction Wood, Brick, Stucco

Foundation Concrete Perimeter