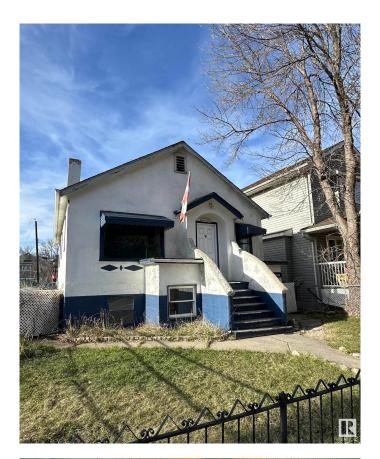

### \$275,000

4 Bedroom, 2.00 Bathroom, 818 sqft Single Family on 0.00 Acres

Mccauley, Edmonton, AB

Charming post-war era bungalow in McCauley with tons of character! This home features two full 2-bedrooms on the main floor and 2 bedrooms in the basement basement, two kitchens (upstairs and downstairs) - with shared laundry and separate exterior entrances, making it ideal for multi-generational living or savvy investors. Zoned RM on a 33' x 122' lot in a mature neighbourhood - ability for future redevelopment if that's your goal. Updates include durable laminate flooring and new baseboards/trim throughout, shingles (2023), and a newer hot water tank. Enjoy a large landscaped yard with garden spaceâ€"great for entertaining. Just minutes to downtown, Italian Centre Shop, restaurants, schools, and transit. A competitively priced gem in the heart of Edmonton!

#### **Exterior**

Exterior Wood, Stucco

Exterior Features Fenced, Landscaped, Playground Nearby, Public Transportation,

Schools, Shopping Nearby

Roof Asphalt Shingles
Construction Wood, Stucco

Foundation Concrete Perimeter