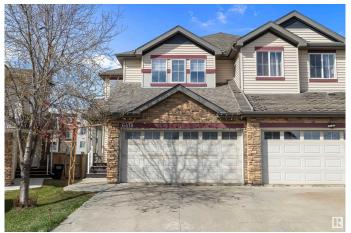

#### \$454,900

3 Bedroom, 2.50 Bathroom, 1,514 sqft Single Family on 0.00 Acres

Walker, Edmonton, AB

Fall in love with this gorgeously upgraded duplex in the heart of vibrant Walker Lake! Featuring luxury quartz countertops in the kitchen & bathrooms, a sleek designer backsplash, plush brand new carpet, and fresh modern paint. Enjoy cool comfort year-round with central A/C, plus peace of mind with new shingles, furnace, boiler, and updated appliances. The fully finished basement adds extra space for a home gym, rec room, or guest suite! This home is the perfect blend of style, comfort, and convenienceâ€"close to parks, trails, schools, and shopping. Don't miss the opportunity!

#### **Essential Information**

MLS® # E4432611

Price \$454,900

Bedrooms 3

Bathrooms 2.50

Full Baths 2

Half Baths 1

Square Footage 1,514

#### **Exterior**

Exterior Wood, Stone, Vinyl

Exterior Features Airport Nearby, Fenced, Landscaped, Schools, Shopping Nearby

Roof Asphalt Shingles

Construction Wood, Stone, Vinyl

Foundation Concrete Perimeter