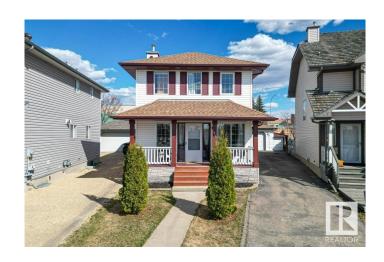

# \$424,735 - 937 Normandy Lane, Sherwood Park

MLS® #E4432794

#### \$424,735

4 Bedroom, 3.50 Bathroom, 1,266 sqft Single Family on 0.00 Acres

Nottingham, Sherwood Park, AB

This two-storey home offers 4 bedrooms and 4 bathrooms, providing ample space for families or those in need of extra living area. The fully finished basement adds additional living space, perfect for a recreation room, home office, or guest suite. Enjoy the comfort of central air conditioning, along with a 22' x 22' double garage, ideal for vehicles, storage, or hobbies. Located in a highly desirable neighbourhood, the home is directly across from a park and just a short walk to shopping, restaurants, schools, and a wide variety of other amenities. The area offers the perfect mix of convenience and community living.