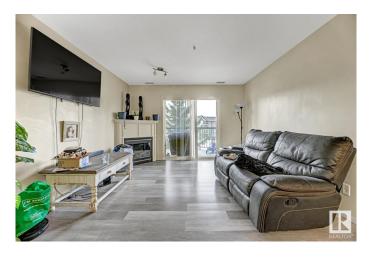

## \$217,000

2 Bedroom, 2.00 Bathroom, 876 sqft Condo / Townhouse on 0.00 Acres

Blackmud Creek, Edmonton, AB

Great starter home or invesment opportunity in the quiet community of Blackmud Creek. This well kept 3nd floor condo boasts open concept living room with a fireplace, kitchen and dining area. Spacious master bedroom has its on en-suite bathroom and lots of natural light. The 2nd bedroom is vey spacious as well. For the BBQ/outdoors lovers there is a balcony! There is also a storage with the underground parking stall. Other amenities within the condo are: games room, exercise room, social room and a guest suite. Across from an elementary school, next to a shopping complex, and public transportation right outside the building. OPPORTUNITY, LOCATION, CONDITION!

## Interior

Interior Features ensuite bathroom

Appliances Microwave Hood Fan, Refrigerator, Stacked Washer/Dryer,

Stove-Electric

Heating Forced Air-1, Natural Gas