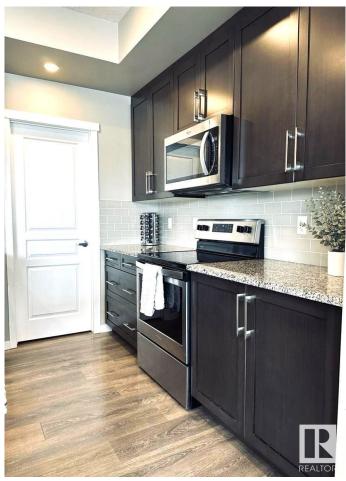

#### \$500,000

3 Bedroom, 2.50 Bathroom, 1,477 sqft Single Family on 0.00 Acres

Secord, Edmonton, AB

Discover this stunning 2018-built, almost 1500 sq. ft. 2-storey home in the vibrant Secord neighbourhood. Nestled in a family-friendly community with parks, schools, and all amenities nearby, this modern gem offers the perfect blend of style and convenience. Featuring a double attached garage, sleek laminate flooring, and a gourmet kitchen with stainless appliances, granite countertops, ceiling-high cabinets, a breakfast bar, and a walk-in pantry. Upstairs, the primary bedroom has walk-in closet with double sink and bidet in the ensuite. Also upstairs is two more bedrooms and the main bath. Enjoy a huge raised back deck, new fence, and electronic locks for added security. The unfinished basement is a blank canvas, awaiting the new owner's inspirationâ€"perfect for a custom rec room or home gym! Ideal for families seeking a move-in-ready home in a thriving, welcoming community.

## **Community Information**

| Address           | 22820 94b Avenue                                                                                                     |  |
|-------------------|----------------------------------------------------------------------------------------------------------------------|--|
| Area              | Edmonton                                                                                                             |  |
| Subdivision       | Secord                                                                                                               |  |
| City              | Edmonton                                                                                                             |  |
| County            | ALBERTA                                                                                                              |  |
| Province          | AB                                                                                                                   |  |
| Postal Code       | T5T 7B3                                                                                                              |  |
| Amenities         |                                                                                                                      |  |
| Amenities         | Deck, Detectors Smoke, Exterior Walls- 2"x6", Hot Water Natural Gas, No Smoking Home, Vinyl Windows                  |  |
| Parking           | Double Garage Attached                                                                                               |  |
| Interior          |                                                                                                                      |  |
| Interior Features | ensuite bathroom                                                                                                     |  |
| Appliances        | Dishwasher-Built-In, Dryer, Garage Control, Refrigerator, Stove-Electric, Washer, Window Coverings                   |  |
| Heating           | Forced Air-1, Natural Gas                                                                                            |  |
| Stories           | 2                                                                                                                    |  |
| Has Basement      | Yes                                                                                                                  |  |
| Basement          | Full, Unfinished                                                                                                     |  |
| Exterior          |                                                                                                                      |  |
| Exterior          | Wood, Vinyl                                                                                                          |  |
| Exterior Features | Back Lane, Fenced, Golf Nearby, Playground Nearby, Public Transportation, Schools, Shopping Nearby, Vegetable Garden |  |
| Roof              | Asphalt Shingles                                                                                                     |  |
| Construction      | Wood, Vinyl                                                                                                          |  |
| Foundation        | Concrete Perimeter                                                                                                   |  |