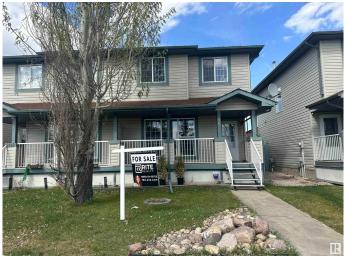

### \$370,000

3 Bedroom, 1.50 Bathroom, 1,232 sqft Single Family on 0.00 Acres

Silver Berry, Edmonton, AB

Welcome to this south-facing gem in The Silver Berry! This charming two-story half-duplex is move-in ready, freshly painted, and has NO CONDO FEE. It features three bedrooms, one and a half bathrooms, and a front porch. The home has a central vacuum system, an oversized double detached garage, and a covered deck. Unlock the potential of the unfinished basement, ready for your creative vision! Transform it into a cozy fourth bedroom or a versatile space that suits your needs. The possibilities are endlessâ€"make it your own! Convenient parking is available in front of the property, and the house backs onto green space and a walking trail. Various amenities are within a short distance. Recent improvements include a hot water tank, stove, over-the-range microwave, oven, fridge, and garage door.

## **Amenities**

Amenities Deck, Front Porch, No Smoking Home

Parking Double Garage Detached

#### **Exterior**

Exterior Wood, Vinyl

Exterior Features Flat Site, Low Maintenance Landscape, Playground Nearby, Public

Transportation, Schools, Shopping Nearby

Roof Asphalt Shingles

Construction Wood, Vinyl