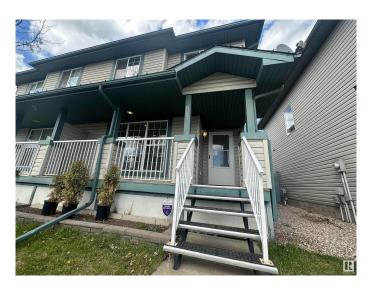

### \$370,000

3 Bedroom, 1.50 Bathroom, 1,232 sqft Single Family on 0.00 Acres

Silver Berry, Edmonton, AB

Welcome to this south-facing gem in The Silver Berry! This charming two-story half-duplex is move-in ready, freshly painted, and has NO CONDO FEE. It features three bedrooms, one and a half bathrooms, and a front porch. The home has a central vacuum system, an oversized double detached garage, and a covered deck. Unlock the potential of the unfinished basement, ready for your creative vision! Transform it into a cozy fourth bedroom or a versatile space that suits your needs. The possibilities are endlessâ€"make it your own! Convenient parking is available in front of the property, and the house backs onto green space and a walking trail. Various amenities are within a short distance. Recent improvements include a hot water tank, stove, over-the-range microwave, oven, fridge, and garage door.

## **Amenities**

Amenities Deck, Front Porch, No Smoking Home

Parking Double Garage Detached

#### **Exterior**

Exterior Wood, Vinyl

Exterior Features Flat Site, Low Maintenance Landscape, Playground Nearby, Public

Transportation, Schools, Shopping Nearby

Roof Asphalt Shingles

Construction Wood, Vinyl