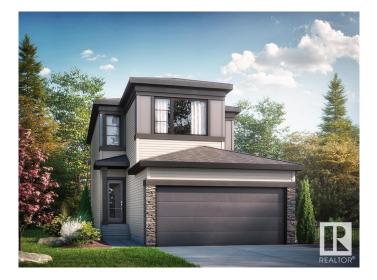

# \$589,900 - 4517 Warbler Loop, Edmonton

MLS® #E4433634

#### \$589,900

3 Bedroom, 2.50 Bathroom, 1,994 sqft Single Family on 0.00 Acres

Kinglet Gardens, Edmonton, AB

This exceptional two-storey home located in the beautiful community of Kinglet by Big Lake offers luxury and thoughtful design. The main floor includes a welcoming front entry, a large mudroom with upgraded shelving and built in bench and hooks, a large kitchen island, and a seamless flow to the dining area and great room. Upstairs, you'II find 3 bedrooms, a full bathroom with dual vanities, a central bonus room, and walk-through laundry. Lastly, a separate entrance is added with 9' basement ceilings for a potential future development. Photos are representative.