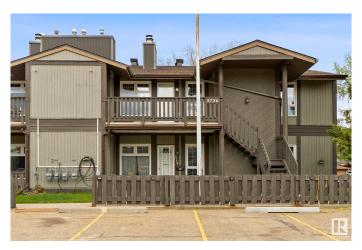

## \$204,900

2 Bedroom, 1.00 Bathroom, 1,141 sqft Condo / Townhouse on 0.00 Acres

Gariepy, Edmonton, AB

Located in one of the West End's most serene and prestigious neighborhoods Gariepy (Lessard). This upper-level corner unit offers the perfect blend of comfort, space, and convenience. Boasting 1,140 sq ft, the home features two spacious bedrooms, each with walk-in closets, a full 4-piece bathroom, and a versatile den ideal for a home office, study, or guest room. The open concept layout is filled with natural light and includes a private front facing balcony and two parking stalls. Located in a beautifully maintained complex with mature trees, you'II enjoy quick access to transit, parks, shopping, schools, West Edmonton Mall, and the Whitemud. An excellent opportunity for first time buyers, downsizers, or investors!

#### **Exterior**

Exterior Wood, Asphalt

Exterior Features Golf Nearby, Park/Reserve, Playground Nearby, Public Transportation,

Schools, Shopping Nearby, See Remarks

Roof Asphalt Shingles
Construction Wood, Asphalt