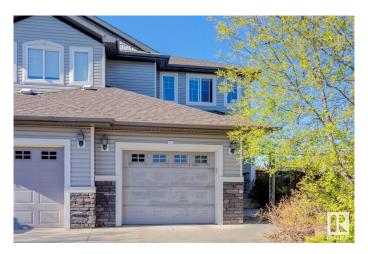

#### \$424,900

3 Bedroom, 2.50 Bathroom, 1,553 sqft Single Family on 0.00 Acres

South Creek, Stony Plain, AB

**Beautifully maintained 2-storey Pacesetter** "Sofia― model in desirable South Creek, located on a spacious corner lot! Bright and welcoming foyer leads into an open-concept main floor with loads of natural light. The kitchen features a large center island with breakfast bar, stainless steel appliances including gas stove, corner pantry, and plenty of workspace. Dining area offers direct access to the backyard and deckâ€"great for entertaining. Upstairs includes 3 spacious bedrooms, upper-floor laundry, and a large primary suite with frosted French doors, walk-in closet, and 4-pc en-suite. Another full 4-pc bath completes the level. Nearly finished basement with rough-in bathâ€"just needs ceilings and baseboards. Central A/C, single attached garage, and great location near parks, playgrounds, and quick access to Hwy 16A and Spruce Grove. Move-in ready with room to grow! (some photos virtually staged)

| Roof         | Asphalt Shingles   |
|--------------|--------------------|
| Construction | Wood, Stone, Vinyl |
| Foundation   | Concrete Perimeter |