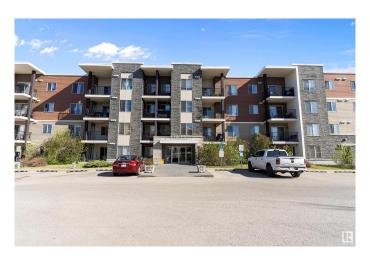

# \$215,000 - 205 11812 22 Avenue, Edmonton

MLS® #E4434981

# \$215,000

2 Bedroom, 2.00 Bathroom, 837 sqft Condo / Townhouse on 0.00 Acres

Rutherford (Edmonton), Edmonton, AB

This beautifully maintained unit offers a bright, open-concept layout with south-facing exposure throughout. Two spacious bedrooms are thoughtfully positioned on opposite sides of the sunlit living room, which opens to a large balcony with A/C outlet and BBQ gas hookup. The kitchen features granite counters, stainless steel appliances, and upgraded cabinets. The primary bedroom includes a walk-through closet and 4-piece ensuite, while the second bedroom has its own 4-piece bath. A versatile den with in-suite laundry adds extra space. Prime location near Heritage Shopping Centre, Costco, Superstore, schools, hospital, airport, and major routes.

### **Exterior**

Exterior Wood, Stone, Vinyl

Exterior Features Playground Nearby, Public Transportation, Schools

Roof Asphalt Shingles

Construction Wood, Stone, Vinyl

Foundation Concrete Perimeter