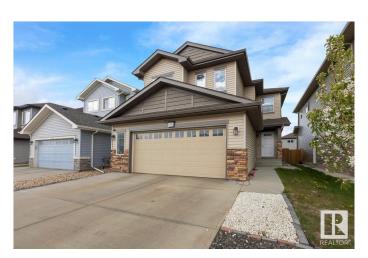

### \$569,900

4 Bedroom, 3.50 Bathroom, 1,835 sqft Single Family on 0.00 Acres

Maple Crest, Edmonton, AB

Exceptional House with 2555 SQFT of combined Living Space with a Huge Bonus Room on the Upper Level and FINISHED BASEMENT. Extended Garage with an Extended Deck makes it nice BBQ parties. Close to playgrounds and parks. The kitchen features a large angled island. There is ample cabinet space, and a spacious eating area overlooks the North-facing backyard and maintenance-free deck. The UPPER LEVEL features 3 bedrooms including the Primary Bedroom with 4 piece Ensuite, shower, a walk-in closet. The BASEMENT is FULLY FINISHED with a large Bedroom nice bath and a sizable storage room.

## **Community Information**

Address 424 40 Avenue

Area Edmonton
Subdivision Maple Crest
City Edmonton
County ALBERTA

Province AB

Postal Code T6T 2G3