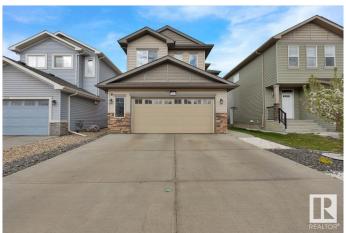

### \$569,900

4 Bedroom, 3.50 Bathroom, 1,835 sqft Single Family on 0.00 Acres

Maple Crest, Edmonton, AB

Exceptional House with 2555 SQFT of combined Living Space with a Huge Bonus Room on the Upper Level and FINISHED BASEMENT. Extended Garage with an Extended Deck makes it nice BBQ parties. Close to playgrounds and parks. The kitchen features a large angled island. There is ample cabinet space, and a spacious eating area overlooks the North-facing backyard and maintenance-free deck. The UPPER LEVEL features 3 bedrooms including the Primary Bedroom with 4 piece Ensuite, shower, a walk-in closet. The BASEMENT is FULLY FINISHED with a large Bedroom nice bath and a sizable storage room.

#### **Exterior**

Exterior Wood, Stucco, Vinyl

Exterior Features Fenced, Landscaped, Public Transportation, Schools

Roof Asphalt Shingles

Construction Wood, Stucco, Vinyl

Foundation Concrete Perimeter