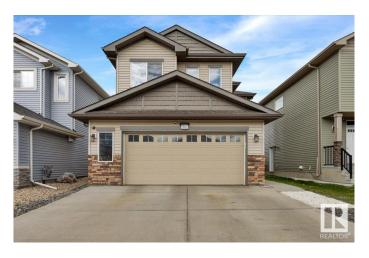

### \$569,900

4 Bedroom, 3.50 Bathroom, 1,835 sqft Single Family on 0.00 Acres

Maple Crest, Edmonton, AB

Exceptional House with 2555 SQFT of combined Living Space with a Huge Bonus Room on the Upper Level and FINISHED BASEMENT. Extended Garage with an Extended Deck makes it nice BBQ parties. Close to playgrounds and parks. The kitchen features a large angled island. There is ample cabinet space, and a spacious eating area overlooks the North-facing backyard and maintenance-free deck. The UPPER LEVEL features 3 bedrooms including the Primary Bedroom with 4 piece Ensuite, shower, a walk-in closet. The BASEMENT is FULLY FINISHED with a large Bedroom nice bath and a sizable storage room.

### **Amenities**

Amenities On Street Parking, Detectors Smoke, Hot Water Natural Gas, No Animal

Home

Parking Double Garage Attached