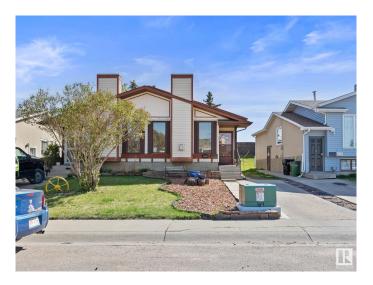

#### \$279,900

4 Bedroom, 2.00 Bathroom, 914 sqft Single Family on 0.00 Acres

Homesteader, Edmonton, AB

Welcome to this beautiful Half Duplex in homesteader. Situated on a south facing lot, you feel the warmth of this cozy bungalow as soon as you walk in. The Main Floor features three bedrooms, a four piece bath and an Upgraded Kitchen complete with laminate and tile flooring. A sliding patio door brings you to the low maintenance backyard full of foliage and sunlight for those summer days. The Basement features a spacious Rec Room and fourth bedroom as well as a four piece bath. Out front there is a dedicated driveway parking stall and lots of street parking. Close to shopping amenities in major arteries, this home is sure impress!

#### **Exterior**

Exterior Wood, Vinyl

Exterior Features Fenced, Fruit Trees/Shrubs, Landscaped, Low Maintenance Landscape,

Playground Nearby, Shopping Nearby

Roof Asphalt Shingles

Construction Wood, Vinyl