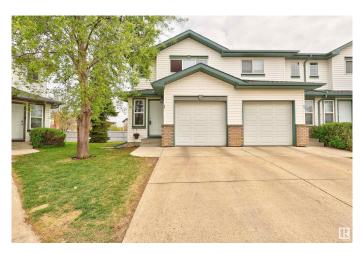

### \$269,900

2 Bedroom, 1.00 Bathroom, 1,067 sqft Condo / Townhouse on 0.00 Acres

Klarvatten, Edmonton, AB

Welcome home to this well appointed end unit townhome located in Klarvatten. Spacious kitchen with ample counter space and all appliances. Refurbished cabinets in a modern neutral tone. Living room with feature gas fireplace. Patio doors lead to the East Facing outdoor space. Two bedrooms upstairs are a great size. Four piece bathroom with upgraded tub and tile surround. New Furnace in 2017 and New Hot Water Tank and AC in 2018. Washer and Dryer included as well as built in vaccuum system. Single attached garage. Condo fees are \$295 per month. Well managed complex. Close to public transportation and shopping. Shows well.

#### **Amenities**

Amenities No Smoking Home, Parking-Visitor

Parking Single Garage Attached