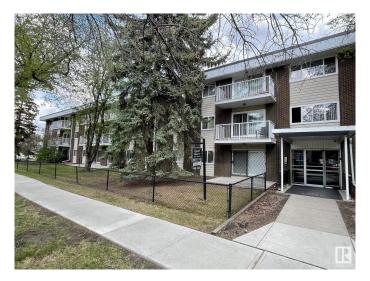

# \$124,900

2 Bedroom, 1.00 Bathroom, 1,003 sqft Condo / Townhouse on 0.00 Acres

Queen Mary Park, Edmonton, AB

Welcome to Crystal Court! Situated on a quiet, tree-lined street, this corner unit offers 1,003 sq ft of well-designed living space, featuring two spacious bedrooms and a 4-piece bathroom. The kitchen boasts plenty of counter and cupboard space, perfect for cooking and storage. This bright and airy unit is immaculate and exceptionally well maintained. You'll also enjoy the convenience of an outdoor parking stall just steps away. Located close to MacEwan University, NAIT, the Brewery District, and the vibrant shops and restaurants of 124 Street.

#### **Exterior**

Exterior Wood, Brick, Vinyl

Exterior Features Back Lane, Public Transportation, Schools, Shopping Nearby

Roof Tar & Damp; Gravel
Construction Wood, Brick, Vinyl
Foundation Concrete Perimeter