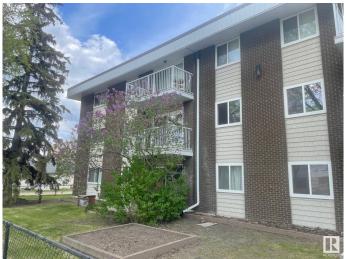

# \$124,900

2 Bedroom, 1.00 Bathroom, 1,003 sqft Condo / Townhouse on 0.00 Acres

Queen Mary Park, Edmonton, AB

Welcome to Crystal Court! Situated on a quiet, tree-lined street, this corner unit offers 1,003 sq ft of well-designed living space, featuring two spacious bedrooms and a 4-piece bathroom. The kitchen boasts plenty of counter and cupboard space, perfect for cooking and storage. This bright and airy unit is immaculate and exceptionally well maintained. You'll also enjoy the convenience of an outdoor parking stall just steps away. Located close to MacEwan University, NAIT, the Brewery District, and the vibrant shops and restaurants of 124 Street.

#### **Exterior**

Exterior Wood, Brick, Vinyl

Exterior Features Back Lane, Public Transportation, Schools, Shopping Nearby

Roof Tar & Damp; Gravel
Construction Wood, Brick, Vinyl
Foundation Concrete Perimeter