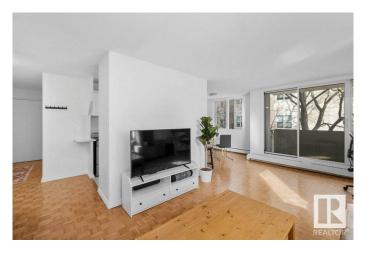

## \$165,000

1 Bedroom, 1.00 Bathroom, 683 sqft Condo / Townhouse on 0.00 Acres

WîhkwÃantôwin, Edmonton, AB

Discover modern living in downtown Edmonton with this 1-bedroom corner unit, offering stunning river valley views. Nestled in a quiet, concrete building, it features lots of windows for ample light and breathtaking sights. The modern kitchen, stylish bathroom, and generous storage space ensure comfort and convenience. Enjoy access to a shared rooftop terrace with panoramic city and valley views, secure covered parking, and proximity to the LRT for easy commuting. This prime location is ideal for experiencing downtown's vibrant lifestyle. A unique opportunity to embrace urban living at its finest.

#### Interior

Appliances Refrigerator, Stove-Electric

Heating Hot Water, Natural Gas