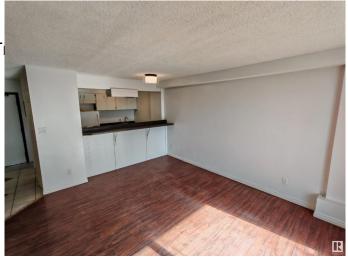

## \$75,000

1 Bedroom, 1.00 Bathroom, 533 sqft Condo / Townhouse on 0.00 Acres

Belvedere, Edmonton, AB

A great starter home. Spacious one bedroom walking distance to LRT , on bus route. Easy access to Downtown, University of Alberta, Anthony Henday, Yellowhead. new paint, builtin dishwasher, beautiful ceramic flooring, laminate flooring , hugh west facing balcony. walking distance to Elementary school. well managed building with low condo fee. A truly value packed starter home.