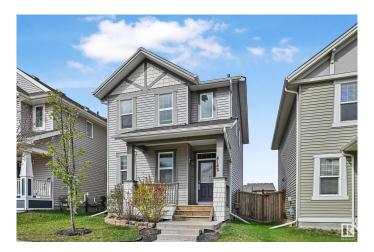

#### \$459,900

3 Bedroom, 2.50 Bathroom, 1,375 sqft Single Family on 0.00 Acres

Maple Crest, Edmonton, AB

Welcome home to your new home in Maple Crest. This 1375 sq ft, Homes by Avi built, two storey shows very well. Home has been freshly painted throughout. 3 bedroooms, 2.5 baths, stainless steel appliances, engineered hardwood flooring, granite counters, A/C and much more. The unfinished basement is ready for your personal touches. Fully landscaped, west facing yard, with a large deck for entertaining, and a 21x21' garage out back. Great location, close to schools, shopping, the Henday and the Whitemud. This home will not last long, a must see!

Year Built 2014

Type Single Family

Sub-Type Detached Single Family

Style 2 Storey

Status Active

#### **Exterior**

Exterior Wood, Vinyl

Exterior Features Fenced, Landscaped, Playground Nearby, Public Transportation,

Schools, Shopping Nearby

Roof Asphalt Shingles

Construction Wood, Vinyl

Foundation Concrete Perimeter