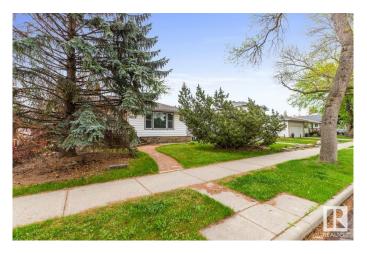

## \$399.900

3 Bedroom, 1.00 Bathroom, 1,017 sqft Single Family on 0.00 Acres

Holyrood, Edmonton, AB

Fantastic development opportunity in sought-after Holyrood! This 45x132 ft (552m2) lot is ideally suited for multi-family development. Located on a beautiful tree-lined street surrounded by infill and character homes, this location offers excellent walkability to transit, top-rated schools, parks, and shopping. The existing home was affected by a neighbouring fire and is being sold as-is; all asbestos has already been professionally removed, offering a clean slate for your next project. Whether you're a builder, investor, or visionary buyer, this is a rare chance to create something special in one of Edmonton's most desirable central neighborhoods. Zoned RF1 with incredible potentialâ€"don't miss out!