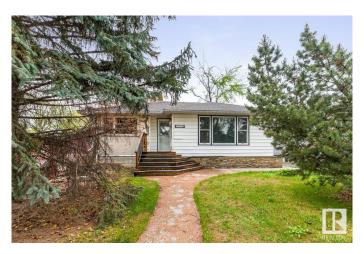

## \$399.900

3 Bedroom, 1.00 Bathroom, 1,017 sqft Single Family on 0.00 Acres

Holyrood, Edmonton, AB

Fantastic development opportunity in sought-after Holyrood! This 45x132 ft (552m2) lot is ideally suited for multi-family development. Located on a beautiful tree-lined street surrounded by infill and character homes, this location offers excellent walkability to transit, top-rated schools, parks, and shopping. The existing home was affected by a neighbouring fire and is being sold as-is; all asbestos has already been professionally removed, offering a clean slate for your next project. Whether you're a builder, investor, or visionary buyer, this is a rare chance to create something special in one of Edmonton's most desirable central neighborhoods. Zoned RF1 with incredible potentialâ€"don't miss out!