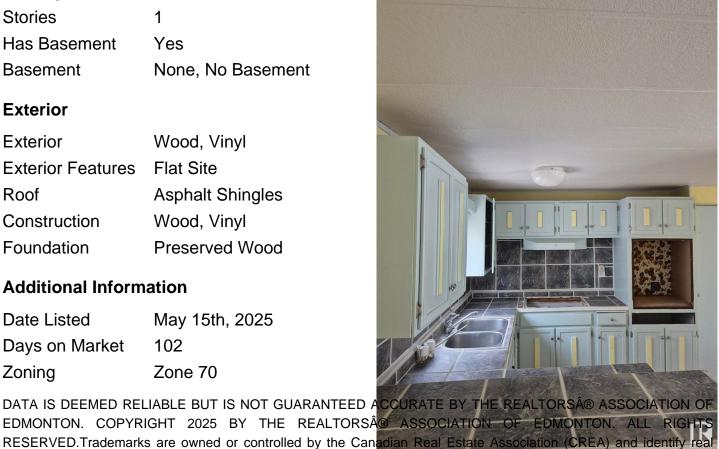

**Property** 

**Parking** No Garage, See Remarks

Interior

**Appliances** None

Forced Air-1, Natural Gas Heating

**Stories** 

Has Basement Yes

Basement None, No Basement

**Exterior** 

Exterior Wood, Vinyl

**Exterior Features** Flat Site

Roof Asphalt Shingles

Construction Wood, Vinyl

Foundation Preserved Wood

**Additional Information** 

**Date Listed** May 15th, 2025

102 Days on Market

Zone 70 Zoning

DATA IS DEEMED RELIABLE BUT IS NOT GUARANTEED ACCURATE BY THE REALTORS® ASSOCIATION OF EDMONTON. COPYRIGHT 2025 BY THE REALTORS® ASSOCIATION OF EDMONTON. ALL RIGHTS

estate professionals who are members of CREA (REALTOR®, REALTORS®) and/or the quality of services they provide (MLS®, Multiple Listing Service®)