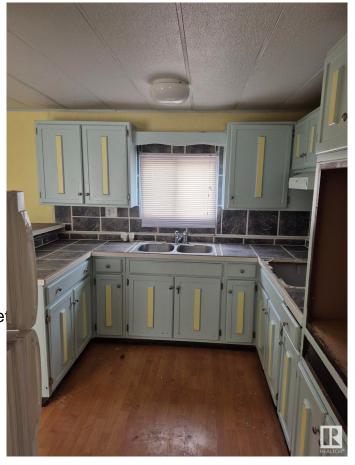

## \$44,900

2 Bedroom, 1.00 Bathroom, 753 sqft Single Family on 0.00 Acres

Evansburg, Evansburg, AB

Excellent opportunity to build sweat equity with this cozy home in small family oriented community of Evansburg - only 88 km west of Edmonton. Located between few large lakes: Wabamun, Isle Lake and Chip lake (all withint 15 min from each other), mountains, rivers - this property could be a great gateaway retreat for weekends or summer months! With little touch You can make this house a home and live there year round (free of mortgage), or maybe build a new one. House is in Reasonable shape but need a little work to make it cozy. Sold as is where is at the time of possession.