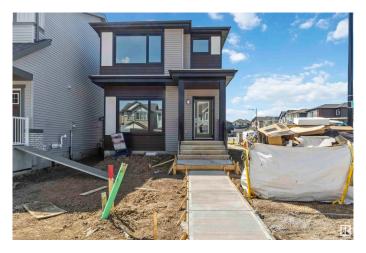

### \$514,900

3 Bedroom, 2.50 Bathroom, 1,711 sqft Single Family on 0.00 Acres

Edgemont (Edmonton), Edmonton, AB

The Tiguan-z II is a 1,707 sq. ft. two-storey home featuring 3 bedrooms, 2.5 bathrooms, a bonus room, and 9' main floor ceilings. The open-concept main floor includes a spacious great room, a modern kitchen with ample cabinetry, an extended eating bar, a central island, and a cozy dining nook. At the rear, a discreet entry and half bath add privacy and convenience. Upstairs, the central bonus room offers flexible space for relaxing or entertaining, along with two bedrooms, a main bath, and a handy laundry area. The primary suite provides a private retreat, complete with a generous walk-in closet and ensuite. The side entry is available, offering added accessibility and future development potential.

#### **Essential Information**

MLS® # E4436714 Price \$514,900

Bedrooms 3

Bathrooms 2.50

Full Baths 2

Half Baths 1

Square Footage 1,711

Acres 0.00

Year Built 2025

Type Single Family

Sub-Type Detached Single Family

Style 2 Storey
Status Active