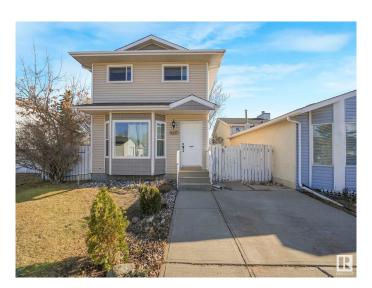

### \$399,500

3 Bedroom, 1.50 Bathroom, 1,101 sqft Single Family on 0.00 Acres

Belle Rive, Edmonton, AB

This charming and beautifully upgraded family home is sure to impress! Recent improvements include a brand new roof, newer windows, a stylish kitchen with granite countertops, and fully renovated bathrooms. The finished basement offers a spacious flex rec roomâ€"perfect for entertaining or relaxing. Enjoy the bright and open kitchen, filled with natural light from the large bay window. Upstairs, you'II find three comfortable bedrooms and a full bath. Step outside to the expansive backyard, ideal for young families, with mature trees and plenty of space for kids to play. Conveniently located near major commuter routes, schools, and shopping, this move-in-ready home is waiting for its next loving owners!