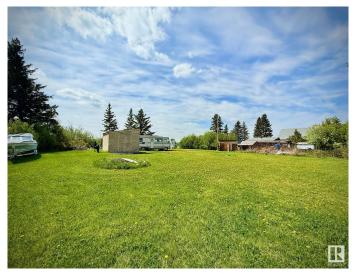

## \$114,000

0 Bedroom, 0.00 Bathroom, Rural on 1.05 Acres

Lac Ste Anne, Rural Lac Ste. Anne County, AB

Dreaming of a peaceful getaway that blends nature, privacy, and convenience? This beautifully treed 1.05-acre lot is just minutes from Alberta Beach and only 40 minutes to Edmontonâ€<sup>™</sup>s west end, perfect for weekend escapes or year round living. Whether you're looking to build your forever home, bring in a modular or mobile, or simply enjoy a private retreat, this fenced lot offers endless possibilities. Much of the groundwork is already done, with power (100 amp service with two 30 amp trailer plug-ins), a drilled well, and a 1000-gallon septic holding tank in place. Natural gas, power, and phone services are available at the roadway. A 12x12 storage shed is included, and the RV currently on site can be included in the sale, making it easy to start enjoying the property right away. This is your chance to own a private, ready to enjoy slice of nature, just a short stroll to the lake and minutes to all the amenities Alberta Beach has to offer.